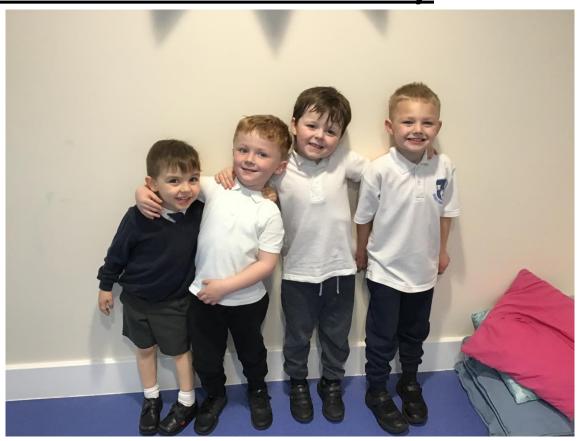

# **Brady Primary School**

#### **Celebration Assembly**

07.06.21



#### Stars of the week – Nursery





Achievement

#### Stars of the week – Reception (Cedar)





#### Achievement

#### Stars of the week – Reception (Acorn)





Dedication/ Achievement

#### Stars of the week – Year One







Achievement/Inspiration/Respect

#### Stars of the week – Year Two





Respect

#### Stars of the week – Year Three





Respect

#### Stars of the week – Year Four





### Dedication

#### Stars of the week — Year Five





## **Dedication**

#### Stars of the week – Year Six





Inspiration

#### <u>Attendance</u>



| Rec<br>Cedar | Rec<br>Acorns | <b>Y1</b> | Y2    | <b>Y3</b> | <b>Y4</b> | <b>Y5</b> | <b>Y6</b> |
|--------------|---------------|-----------|-------|-----------|-----------|-----------|-----------|
| 91.4%        | 96.2%         | 96.3%     | 96.9% | 97.7%     | 95.2%     | 96