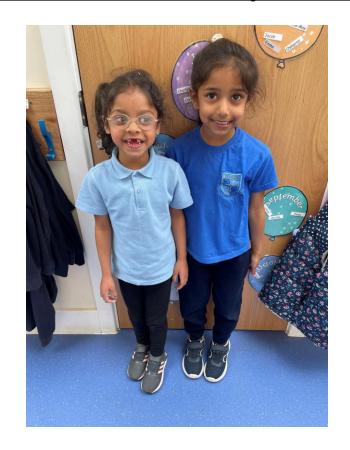

# **Brady Primary School**

#### **Celebration Assembly**

07.06.21



#### Stars of the week – Nursery





Achievement

#### Stars of the week – Reception (Cedar)





#### Achievement

#### Stars of the week – Reception (Acorn)





Dedication/ Achievement

#### Stars of the week – Year One







Achievement/Inspiration/Respect

#### Stars of the week – Year Two





Respect

#### Stars of the week – Year Three





Respect

#### Stars of the week – Year Four





### Dedication

#### Stars of the week — Year Five





## **Dedication**

#### Stars of the week – Year Six





Inspiration

#### <u>Attendance</u>



| Rec<br>Cedar | Rec<br>Acorns | <b>Y1</b> | Y2    | <b>Y3</b> | <b>Y4</b> | <b>Y5</b> | <b>Y6</b> |
|--------------|---------------|-----------|-------|-----------|-----------|-----------|-----------|
| 91.4%        | 96.2%         | 96.3%     | 96.9% | 97.7%     | 95.2%     | 96.4%     | 95.1%     |

#### **House Points**



| Rowling | <